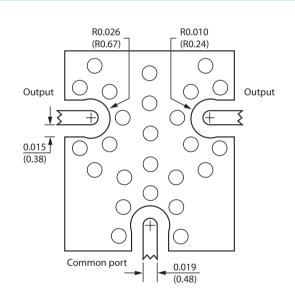

# **Recommended PCB Layout Dimensions**

Recommended PCB Board Material : 10 mil RO4350