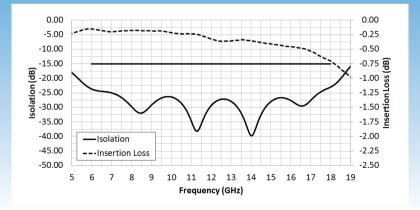

# 6 to 18 GHz Wilkinson Power Divider



## **Typical Measured Return Loss**



## **Typical Measured Isolation and Insertion Loss**





#### Description

DLI introduces its new high frequency surface mountable Wilkinson Power Divider. The power divider utilizes DLI's high dielectric ceramic material which provides small size and minimal performance variation over temperature. The compact size, broad band performance and ease of integration make this power divider ideal anywhere board space is of a premium and quality signal splitting or combining is required.

#### Features

- Broad Band 6 to 18 GHz Performance
- 0.7dB Typical Insertion Loss
- 20dB Typical Isolation and Return Loss
- Excellent Phase and Amplitude Balance
- Compact Solder Surface Mount Package

# Specification

| Electrical                        |
|-----------------------------------|
| Frequency Range (GHz)             |
| 6 to 18