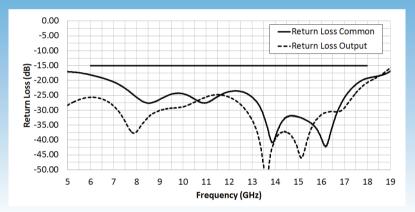

# 6 to 18 GHz Wilkinson Power Divider



## **Typical Measured Return Loss**



## **Typical Measured Isolation and Insertion Loss**





#### Description

DLI introduces its new high frequency surface mountable Wilkinson Power Divider. The power divider utilizes DLI's high dielectric ceramic material which provides small size and minimal performance variation over temperature. The compact size, broad band performance and ease of integration make this power divider ideal anywhere board space is of a premium and quality signal splitting or combining is required.

#### Features

- Broad Band 6 to 18 GHz Performance
- 0.7dB Typical Insertion Loss
- 20dB Typical Isolation and Return Loss
- Excellent Phase and Amplitude Balance
- Compact Solder Surface Mount Package

# Specification

| Electrical                        |
|-----------------------------------|
| Frequency