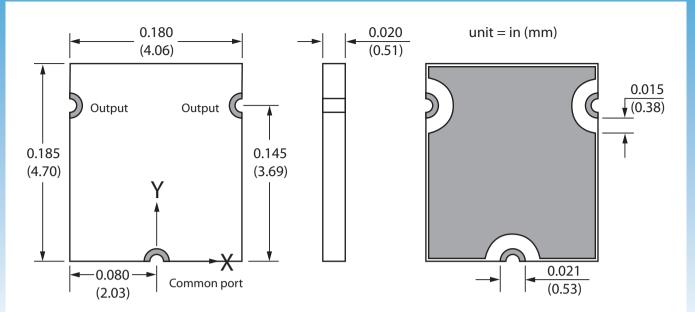

# **Recommended PCB Layout Dimensions**

Recommended PCB Board Material : 10 mil RO4350