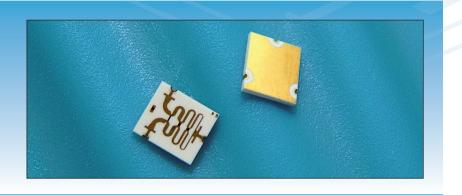

#### Description

DLI introduces its new high frequency surface mountable Wilkinson Power Divider. The power divider utilizes DLI's high dielectric ceramic material which provides small size and minimal performance variation over temperature. The compact size, broad band performance and ease of integration make this power divider ideal anywhere board space is of a premium and quality signal splitting or combining is required.

#### Features

- Broad Band 6 to 18 GHz Performance
- 0.7dB Typical Insertion Loss
- 20dB Typical Isolation and Return Loss
- Excellent Phase and Amplitude Balance
- Compact Solder Surface Mount Package