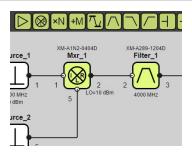

Begin with the **Getting Started Guide** and the free **Online Cascade Tool**.

The **Layout and Cascade Tool** is an interactive online design environment for part selection, layout, and cascade analysis using X-MWblocks on a prototype plate or in a standard housing. We now have over 3,000 blocks designed-in.

## Launch the Layout and Cascade Tool Here

The X-Microwave mission is to make
RF/Microwave product development faster,
easier, and lower cost.

Launch the X-Microwave
Overview Brochure